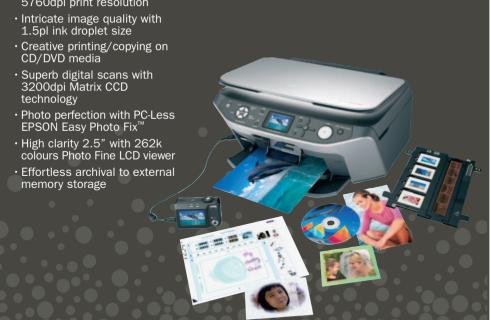

#### **Photo Archival to External Memory Storage**

Scan photos or backup from memory cards for storage directly onto an external CD-R/MO/Zin/USB flash drive. This 2-way connection will also enable you to print directly from the external drives!

#### Superior 3200dpi MatrixCCD Scanner

**Unprecedented Creativity** 

personalise your creative work.

\* On printable CDs/DVDs.

Create a personalised photo by adding a handwritten

message or sketch in Combo Printing Sheet function.

Print pictures or even copy CD/DVD\* to distinguish a

sophisticated digital photo portfolio or journal of your

own. Design and print CD/DVD cover to truly

# Integrated Photo Direct Connectivity and 2.5" Photo Fine Viewer

Print directly from built-in memory card-slots. connect to digital cameras using USB Direct Print or PictBridge. Alternatively, print wirelessly through infra-red or Bluetooth\*. You can also select a range of photos or print by date.

The new high-quality 2.5" Photo Fine LCD with 262k colours provides superior clarity when viewing photographs and fast navigation of photo display and menu options